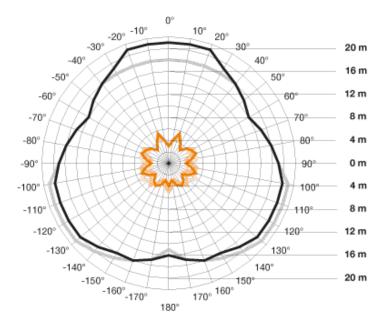

### **Functional description**

Large spaces, multi-storey car parks and production buildings with ceiling heights of up to 4 m rarely provide installation surfaces every metre. These environments call for motion detectors with a long reach. Like the IS 3360. It detects any tangential movement within an all-round radius of 20 metres. Even installed at heights of up to 4 metres. In short: one IS 3360 covers an area of more than 1000 m<sup>2</sup>! STEINEL Infrared technology that keeps its promises.

### Sensorenerfassungsbereich 1